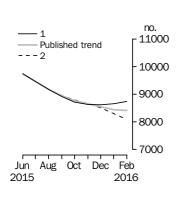

#### **Private sector houses approved**

## PRIVATE SECTOR HOUSES

- The trend estimate for private sector houses approved fell 0.9% in February and has fallen for 10 months.
- The seasonally adjusted estimate for private sector houses fell 1.2% in February and has fallen for two months.