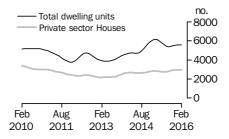

## **Dwelling units approved**

#### TOTAL DWELLING UNITS

- The trend estimate for total dwellings approved fell 0.5% in February and has fallen for 11 months.
- The seasonally adjusted estimate for total dwellings approved rose 3.1% in February following a fall of 6.6% in the previous month.

## PRIVATE SECTOR HOUSES

- The trend estimate for private sector houses approved fell 0.9% in February and has fallen for 10 months.
- The seasonally adjusted estimate for private sector houses fell 1.2% in February and has fallen for two months.

## BUILDING APPROVALS AUSTRALIA

NUMBER OF DWELLING UNITS

The trend estimate for Australia fell 0.5% in February.

In seasonally adjusted terms the estimate rose 3.1% to 18,252 dwellings.

NUMBER OF PRIVATE SECTOR HOUSES

The trend estimate for private sector houses approved fell 0.9% in February.

In seasonally adjusted terms the estimate fell 1.2% to 9,178 houses.

NUMBER OF PRIVATE SECTOR DWELLINGS EXCLUDING HOUSES

The trend estimate for private sector dwelling units excluding houses fell 0.4% in February.