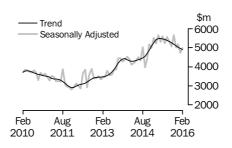

#### VALUE OF BUILDING APPROVED

- The trend estimate of the value of total building approved fell 0.8% in February and has fallen for seven months. The value of residential building fell 0.7% and has fallen for 10 months. The value of non-residential building fell 1.2% and has fallen for six months.
- The seasonally adjusted estimate of the value of total building approved rose 5.3% in February following a fall of 8.9% in the previous month. The value of residential building rose 6.9% following a fall of 9.2% in the previous month. The value of non-residential building rose 2.0% after falling for two months.

In seasonally adjusted terms the estimate rose 7.6% to 8,721 dwellings.

VALUE OF NEW
RESIDENTIAL BUILDING

The trend estimate for the value of new residential building approved fell 0.8% in February and has fallen for 10 months.