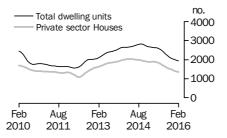

## **Dwelling units approved**

#### **Private sector houses approved**

#### TOTAL DWELLING UNITS

- The trend estimate for total dwellings approved fell 0.5% in February and has fallen for 11 months.
- The seasonally adjusted estimate for total dwellings approved rose 3.1% in February following a fall of 6.6% in the previous month.

## PRIVATE SECTOR HOUSES

- The trend estimate for private sector houses approved fell 0.9% in February and has fallen for 10 months.
- The seasonally adjusted estimate for private sector houses fell 1.2% in February and has fallen for two months.

## BUILDING APPROVALS AUSTRALIA

NUMBER OF DWELLING UNITS

The trend estimate for Australia fell 0.5% in February.

In seasonally adjusted terms the estimate rose 3.1% to 18,252 dwellings.

NUMBER OF PRIVATE SECTOR HOUSES

The trend estimate for private sector houses approved fell 0.9% in February.

In seasonally adjusted terms the estimate fell 1.2% to 9,178 houses.

NUMBER OF PRIVATE SECTOR DWELLINGS EXCLUDING HOUSES

The trend estimate for private sector dwelling units excluding houses fell 0.4% in February.