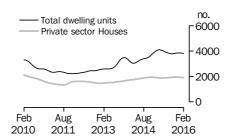

## **Dwelling units approved**

#### TOTAL DWELLING UNITS

- The trend estimate for total dwellings approved fell 0.5% in February and has fallen for 11 months.
- The seasonally adjusted estimate for total dwellings approved rose 3.1% in February following a fall of 6.6% in the previous month.

## PRIVATE SECTOR HOUSES

- The trend estimate for private sector houses approved fell 0.9% in February and has fallen for 10 months.
- The seasonally adjusted estimate for private sector houses fell 1.2% in February and has fallen for two months.

## BUILDING APPROVALS AUSTRALIA

NUMBER OF DWELLING UNITS

The trend estimate for Australia fell 0.5% in February.

In seasonally adjusted terms the estimate rose 3.1% to 18,252 dwellings.

NUMBER OF PRIVATE SECTOR HOUSES

The trend estimate for private sector houses approved fell 0.9% in February.

In seasonally adjusted terms the estimate fell 1.2% to 9,178 houses.

NUMBER OF PRIVATE SECTOR DWELLINGS EXCLUDING HOUSES

The trend estimate for private sector dwelling units excluding houses fell 0.4% in February.