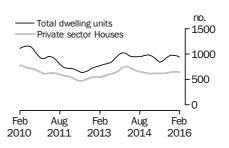

#### **Private sector houses approved**

## PRIVATE SECTOR HOUSES

- The trend estimate for private sector houses approved fell 0.9% in February and has fallen for 10 months.
- The seasonally adjusted estimate for private sector houses fell 1.2% in February and has fallen for two months.

The trend estimate for private sector houses approved fell 0.9% in February.

In seasonally adjusted terms the estimate fell 1.2% to 9,178 houses.

NUMBER OF PRIVATE SECTOR DWELLINGS EXCLUDING HOUSES

The trend estimate for private sector dwelling units excluding houses fell 0.4% in February.