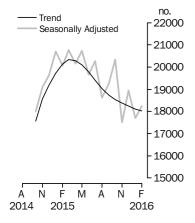

## **Dwelling units approved**

#### TOTAL DWELLING UNITS

- The trend estimate for total dwellings approved fell 0.5% in February and has fallen for 11 months.
- The seasonally adjusted estimate for total dwellings approved rose 3.1% in February following a fall of 6.6% in the previous month.

## BUILDING APPROVALS AUSTRALIA

NUMBER OF DWELLING UNITS

The trend estimate for Australia fell 0.5% in February.

In seasonally adjusted terms the estimate rose 3.1% to 18,252 dwellings.

NUMBER OF PRIVATE SECTOR HOUSES