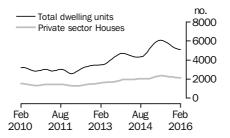

## **Dwelling units approved**

#### TOTAL DWELLING UNITS

- The trend estimate for total dwellings approved fell 0.5% in February and has fallen for 11 months.
- The seasonally adjusted estimate for total dwellings approved rose 3.1% in February following a fall of 6.6% in the previous month.

## PRIVATE SECTOR HOUSES

- The trend estimate for private sector houses approved fell 0.9% in February and has fallen for 10 months.
- The seasonally adjusted estimate for private sector houses fell 1.2% in February and has fallen for two months.

## BUILDING APPROVALS AUSTRALIA

NUMBER OF DWELLING UNITS

The trend estimate for Australia fell 0.5% in February.

In seasonally adjusted terms the estimate rose 3.1% to 18,252 dwellings.

NUMBER OF PRIVATE SECTOR HOUSES

The trend estimate for private sector houses approved fell 0.9% in February.

In seasonally adjusted terms the estimate fell 1.2% to 9,178 houses.

NUMBER OF PRIVATE SECTOR DWELLINGS EXCLUDING HOUSES

The trend estimate for private sector dwelling units excluding houses fell 0.4% in February.