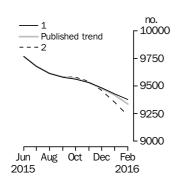

## **Dwelling units approved**

#### TOTAL DWELLING UNITS

- The trend estimate for total dwellings approved fell 0.5% in February and has fallen for 11 months.
- The seasonally adjusted estimate for total dwellings approved rose 3.1% in February following a fall of 6.6% in the previous month.