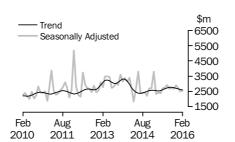

#### VALUE OF BUILDING APPROVED

- The trend estimate of the value of total building approved fell 0.8% in February and has fallen for seven months. The value of residential building fell 0.7% and has fallen for 10 months. The value of non-residential building fell 1.2% and has fallen for six months.
- The seasonally adjusted estimate of the value of total building approved rose 5.3% in February following a fall of 8.9% in the previous month. The value of residential building rose 6.9% following a fall of 9.2% in the previous month. The value of non-residential building rose 2.0% after falling for two months.

The trend estimate for the value of non-residential building approved fell 1.2% in February and has fallen for six months.