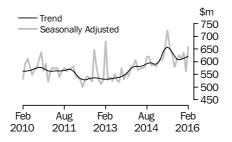

#### VALUE OF BUILDING APPROVED

- The trend estimate of the value of total building approved fell 0.8% in February and has fallen for seven months. The value of residential building fell 0.7% and has fallen for 10 months. The value of non-residential building fell 1.2% and has fallen for six months.
- The seasonally adjusted estimate of the value of total building approved rose 5.3% in February following a fall of 8.9% in the previous month. The value of residential building rose 6.9% following a fall of 9.2% in the previous month. The value of non-residential building rose 2.0% after falling for two months.

VALUE OF ALTERATIONS AND ADDITIONS TO RESIDENTIAL BUILDING

The trend estimate for the value of alterations and additions to residential building rose 0.8% in February and has risen for four months.

VALUE OF NON-RESIDENTIAL BUILDING