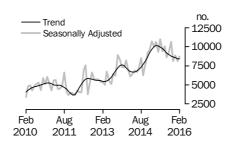

## **Dwelling units approved**

#### TOTAL DWELLING UNITS

- The trend estimate for total dwellings approved fell 0.5% in February and has fallen for 11 months.
- The seasonally adjusted estimate for total dwellings approved rose 3.1% in February following a fall of 6.6% in the previous month.

## BUILDING APPROVALS AUSTRALIA

NUMBER OF DWELLING UNITS

The trend estimate for Australia fell 0.5% in February.

In seasonally adjusted terms the estimate rose 3.1% to 18,252 dwellings.

NUMBER OF PRIVATE SECTOR HOUSES