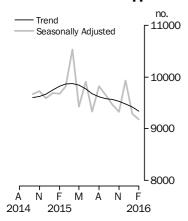

#### **Private sector houses approved**

## PRIVATE SECTOR HOUSES

- The trend estimate for private sector houses approved fell 0.9% in February and has fallen for 10 months.
- The seasonally adjusted estimate for private sector houses fell 1.2% in February and has fallen for two months.

The trend estimate for private sector houses approved fell 0.9% in February.

In seasonally adjusted terms the estimate fell 1.2% to 9,178 houses.

NUMBER OF PRIVATE SECTOR DWELLINGS EXCLUDING HOUSES

The trend estimate for private sector dwelling units excluding houses fell 0.4% in February.